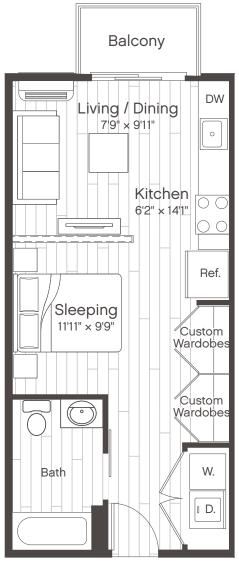

# **APARTMENT S1**

Studio | One Bath | 423 SF

\*Non-balcony option on select homes

| RESIDENCE#   |
|--------------|
| RENT         |
| MOVE-IN DATE |

1200 Frank E. Rodgers Boulevard South, Harrison, NJ 07029 // 973-268-2225

STEELWORKSAPTS.COM 🔄 🍙