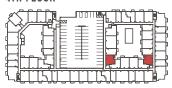

# STEEL WORKS RIVERBEND DISTRICT \*\*APISON ON NEW IZERS\*\*

# **APARTMENT A1**

## One Bedroom | One Bath | 612 SF

### 1ST FLOOR



### 2ND FLOOR



### 3RD FLOOR



### 4TH FLOOR



### 5TH FLOOR



Custom Wardobes

Bedroom 10'7" × 11'5"

W/D

Living Room 11'6" × 21'6"

M. WH

Ref. DW

Ref.

Square footages are approximate and may vary slightly. Rental rates, availability, deposits, and specials are subject to change without notice. Minimum lease occupancy guidelines apply.

RESIDENCE# \_\_\_\_\_

MOVE-IN DATE \_\_\_\_\_

1200 Frank E. Rodgers Boulevard South, Harrison, NJ 07029 // 973-268-2225

STEELWORKSAPTS.COM & 🖎