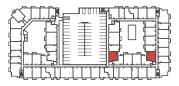

# **APARTMENT A1**

## One Bedroom | One Bath | 612 SF

### 1ST FLOOR

### 2ND FLOOR

### 3RD FLOOR

### 4TH FLOOR

### 5TH FLOOR

Custom Wardobes

Bedroom 10'7" × 11'5"

W/D

Living Room 11'6" × 21'6"

M. WH

Ref. DW

Ref.