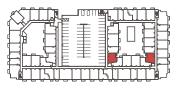

# STEEL WORKS RIVERBEND DISTRICT \*\*APISON ON NEW IZERS\*\*

# **APARTMENT A1**

## One Bedroom | One Bath | 612 SF

### 1ST FLOOR



### 2ND FLOOR



### 3RD FLOOR



### 4TH FLOOR



### 5TH FLOOR



Custom Wardobes

Bedroom 10'7" × 11'5"

W/D

Living Room 11'6" × 21'6"

M. WH

Ref. DW

Ref.

Square footages are approximate and may vary slightly. Rental rates, availability, deposits, and specials are subject to change without notice. Minimum lease occupancy guidelines apply.

RESIDENCE# \_\_\_\_\_

MOVE-IN DATE \_\_\_\_\_

1200 Frank E. Rodgers Boulevard South, Harrison, NJ 07029 // 973-268-2225

STEELWORKSAPTS.COM & 🖎