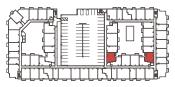

# STEEL WORKS RIVERBEND DISTRICT \*\*APISON ON NEW IZERS\*\*

# **APARTMENT A1**

## One Bedroom | One Bath | 612 SF

### 1ST FLOOR



### 2ND FLOOR



### 3RD FLOOR



### 4TH FLOOR



### 5TH FLOOR



Custom Wardobes

Bedroom 10'7" × 11'5"

W/D

Living Room 11'6" × 21'6"

M. WH

Ref. DW

Ref.

Square footages are approximate and may vary slightly. Rental rates, availability, deposits, and specials are subject to change without notice. Minimum lease occupancy guidelines apply.

RESIDENCE# \_\_\_\_\_

MOVE-IN DATE \_\_\_\_\_

1200 Frank E. Rodgers Boulevard South, Harrison, NJ 07029 // 973-268-2225

STEELWORKSAPTS.COM & 🖎