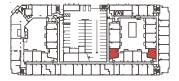

# STEEL WORKS RIVERBEND DISTRICT \*\*APISON ON NEW IZERS\*\*

# **APARTMENT A1**

## One Bedroom | One Bath | 612 SF

### 1ST FLOOR



### 2ND FLOOR



### 3RD FLOOR



### 4TH FLOOR



### 5TH FLOOR



Custom Wardobes

Bedroom 10'7" × 11'5"

W/D

Living Room 11'6" × 21'6"

M. WH

Ref. DW

Ref.

Square footages are approximate and may vary slightly. Rental rates, availability, deposits, and specials are subject to change without notice. Minimum lease occupancy guidelines apply.

RESIDENCE# \_\_\_\_\_

MOVE-IN DATE \_\_\_\_\_

1200 Frank E. Rodgers Boulevard South, Harrison, NJ 07029 // 973-268-2225

STEELWORKSAPTS.COM & 🖎